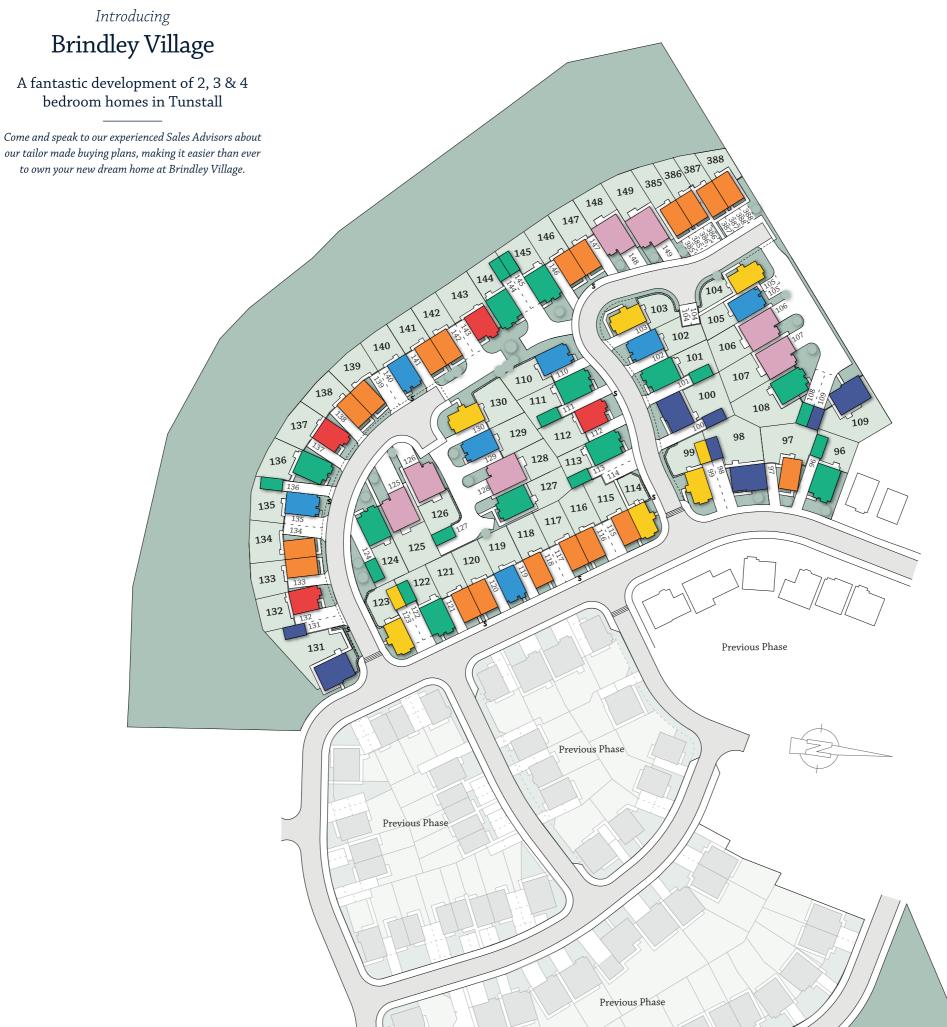

## development layout Brindley Village, Tunstall

bloorhomes.com

introducing

The Elmhurst

The Hemsby

**s** Streetlights

July 2018 • Rev B

This development layout is not to scale and is for information purposes only. Approximate house positions are shown, elevations may change from plot to plot. Hard and soft landscaping shown is indicative only. Bloor Homes reserve the right to alter or re-plan at any time. Please ask for specific plot details.